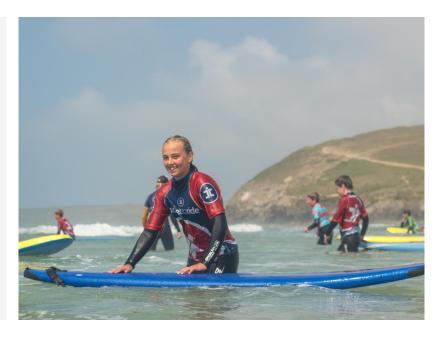

#### **THE SURFING**

The Ticket to Ride surf instructors are an experienced team, all holding valid ISA Surf Instructor qualifications, as well as surf lifesaving awards. Watergate also has a dedicated lifeguard team on the beach during seasonal months, so you're in good hands!

We typically run 2hr lessons with a maximum 8:1 student:instructor ratio.

Depending on your needs, we can also run surf theory sessions to compliment the surfing, as well as arrange photo packages, beach games and much more.