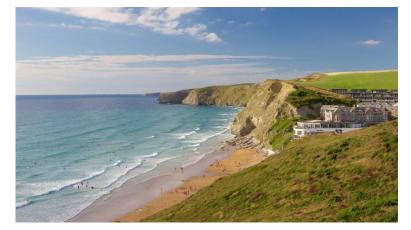

## WATERGATE, NORTH CORNWALL

Our Surf School is located in Watergate Bay, a stunning two mile beach on the North Coast of Cornwall. Just 3 miles north of Newquay and situated on the Atlantic Highway, you'll be greeted with picturesque coastline views as you drop into the bay.

Watergate is perfectly positioned on the Northern coastline to pick up swell, and provides an excellent surfing beach, for both beginners and improvers. Popular with surfers and even hosts of the 2022 English National Surf Championships, Watergate Bay is underliably one of the best surfing beaches in the UK.

Unlike Newquay, at Watergate you'll find less crowds and more space to surf!