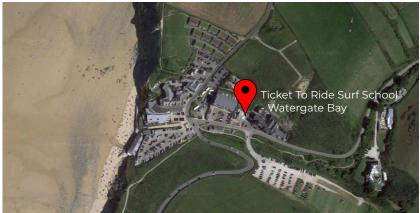

#### **TTR SURF SCHOOL**

The Ticket to Ride Surf School is located right near the main car park in Watergate and just a stone's throw from the beach.

With the best equipment, changing room facilities, fully stocked Wavelength Surf Shop and quality instructors, you're all set for the best surf lesson experience from start to finish. You'll see your surfing improve in no time at all with us, as we always aim to tailor our surf lessons to the group's specific surfing needs.