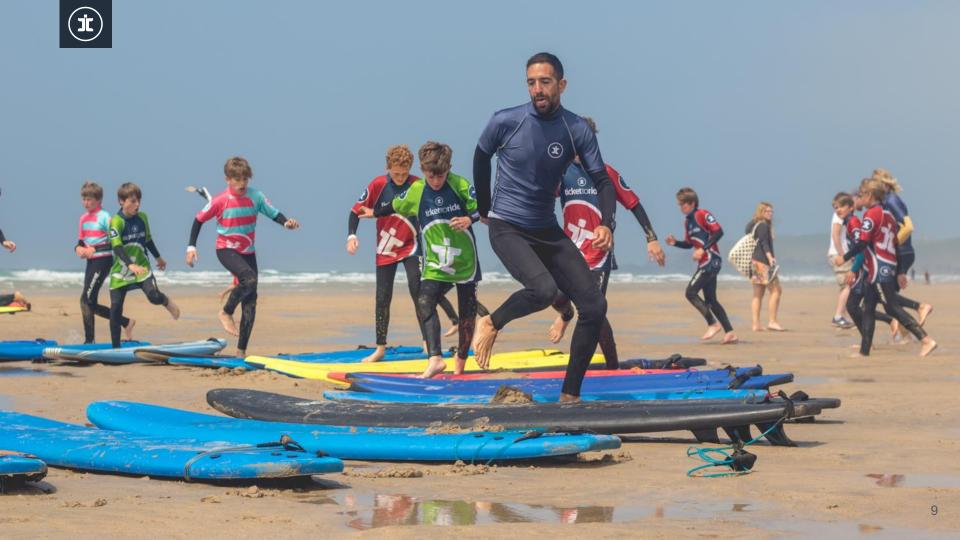

#### **THE SURFING**

The Ticket to Ride surf instructors are an experienced team, all holding valid ISA Surf Instructor qualifications, as well as surf lifesaving awards. Watergate also has a dedicated lifeguard team on the beach during seasonal months, so you're in good hands!

We typically run 2hr lessons with a maximum 8:1 student:instructor ratio.

Depending on your needs, we can also run surf theory sessions to compliment the surfing, as well as arrange photo packages, beach games and much more.