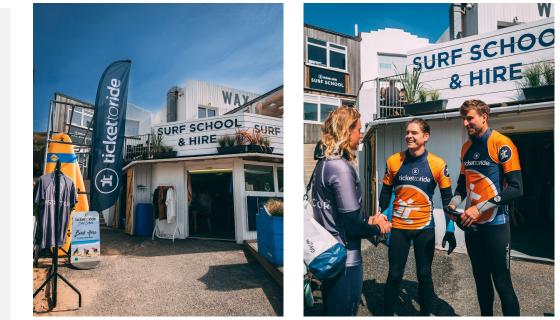

#### **TTR SURF SCHOOL**

The Ticket to Ride Surf School is located right near the main car park in Watergate and just a stone's throw from the beach.

With the best equipment, changing room facilities, fully stocked Wavelength Surf Shop and quality instructors, you're all set for the best surf lesson experience from start to finish. You'll see your surfing improve in no time at all with us, as we always aim to tailor our surf lessons to the group's specific surfing needs.