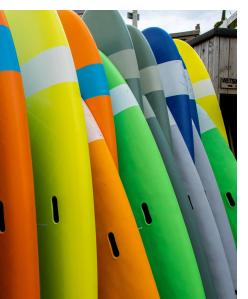

## **OUR EQUIPMENT**

Our Surf School is fully stocked with the best equipment to make your experience the best it can be, as well as help you progress your skills.

#### **Boards**

Softech boards from 6'0 - 9'0, in standard roller width as well as extra wide width

Surfboards UK hardboards from 7'0 - 8'0. Great minimal options